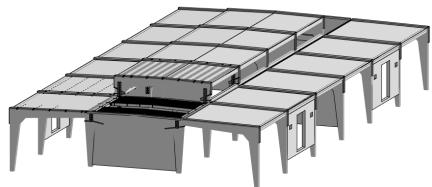

## Bologna – Technical Center – G3

| WORK DATA                 |                                                                                                                                                                                                                                                                                         |
|---------------------------|-----------------------------------------------------------------------------------------------------------------------------------------------------------------------------------------------------------------------------------------------------------------------------------------|
| Location                  | Bologna (ITA)                                                                                                                                                                                                                                                                           |
| Year                      | 2021 – 2022                                                                                                                                                                                                                                                                             |
| Owner                     | Cineca                                                                                                                                                                                                                                                                                  |
| Client                    | Cineca                                                                                                                                                                                                                                                                                  |
| Structural<br>Work budget | € 480'000                                                                                                                                                                                                                                                                               |
| Work<br>performed         | Rehabilitation of existing<br>reinforced concrete building                                                                                                                                                                                                                              |
| STRUCTURAL DESIGN         |                                                                                                                                                                                                                                                                                         |
| Tender                    | -                                                                                                                                                                                                                                                                                       |
| Preliminary               | -                                                                                                                                                                                                                                                                                       |
| Final                     | Х                                                                                                                                                                                                                                                                                       |
| BUILDING CHARACTERISTICS  |                                                                                                                                                                                                                                                                                         |
| Area                      | 1152m <sup>2</sup>                                                                                                                                                                                                                                                                      |
| Floors                    | 1                                                                                                                                                                                                                                                                                       |
| Height                    | 7m                                                                                                                                                                                                                                                                                      |
| Measures                  | <ul> <li>Reinforcement of the floors<br/>with hanging system to steel<br/>beam</li> <li>Reinforcement of existing<br/>column and beam with new<br/>reinforced concrete</li> <li>Addition of steel details to<br/>trasmit actions between the<br/>components of the structure</li> </ul> |