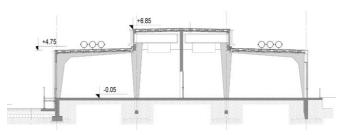

## Bologna – Technical Center – G3

| WORK DATA                 |                                                                                                                                                                                                                                                                                         |
|---------------------------|-----------------------------------------------------------------------------------------------------------------------------------------------------------------------------------------------------------------------------------------------------------------------------------------|
| Location                  | Bologna (ITA)                                                                                                                                                                                                                                                                           |
| Year                      | 2021 – 2022                                                                                                                                                                                                                                                                             |
| Owner                     | Cineca                                                                                                                                                                                                                                                                                  |
| Client                    | Cineca                                                                                                                                                                                                                                                                                  |
| Structural<br>Work budget | € 480'000                                                                                                                                                                                                                                                                               |
| Work<br>performed         | Rehabilitation of existing<br>reinforced concrete building                                                                                                                                                                                                                              |
| STRUCTURAL DESIGN         |                                                                                                                                                                                                                                                                                         |
| Tender                    | -                                                                                                                                                                                                                                                                                       |
| Preliminary               | -                                                                                                                                                                                                                                                                                       |
| Final                     | Х                                                                                                                                                                                                                                                                                       |
| BUILDING CHARACTERISTICS  |                                                                                                                                                                                                                                                                                         |
| Area                      | 1152m <sup>2</sup>                                                                                                                                                                                                                                                                      |
| Floors                    | 1                                                                                                                                                                                                                                                                                       |
| Height                    | 7m                                                                                                                                                                                                                                                                                      |
| Measures                  | <ul> <li>Reinforcement of the floors<br/>with hanging system to steel<br/>beam</li> <li>Reinforcement of existing<br/>column and beam with new<br/>reinforced concrete</li> <li>Addition of steel details to<br/>trasmit actions between the<br/>components of the structure</li> </ul> |