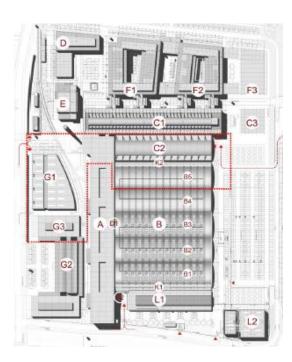

## Bologna – Technical Center – G3

| WORK DATA                 |                                                                                                                                                                                                                                                                                         |
|---------------------------|-----------------------------------------------------------------------------------------------------------------------------------------------------------------------------------------------------------------------------------------------------------------------------------------|
| Location                  | Bologna (ITA)                                                                                                                                                                                                                                                                           |
| Year                      | 2021 – 2022                                                                                                                                                                                                                                                                             |
| Owner                     | Cineca                                                                                                                                                                                                                                                                                  |
| Client                    | Cineca                                                                                                                                                                                                                                                                                  |
| Structural<br>Work budget | € 480'000                                                                                                                                                                                                                                                                               |
| Work<br>performed         | Rehabilitation of existing<br>reinforced concrete building                                                                                                                                                                                                                              |
| STRUCTURAL DESIGN         |                                                                                                                                                                                                                                                                                         |
| Tender                    | -                                                                                                                                                                                                                                                                                       |
| Preliminary               | -                                                                                                                                                                                                                                                                                       |
| Final                     | Х                                                                                                                                                                                                                                                                                       |
| BUILDING CHARACTERISTICS  |                                                                                                                                                                                                                                                                                         |
| Area                      | 1152m <sup>2</sup>                                                                                                                                                                                                                                                                      |
| Floors                    | 1                                                                                                                                                                                                                                                                                       |
| Height                    | 7m                                                                                                                                                                                                                                                                                      |
| Measures                  | <ul> <li>Reinforcement of the floors<br/>with hanging system to steel<br/>beam</li> <li>Reinforcement of existing<br/>column and beam with new<br/>reinforced concrete</li> <li>Addition of steel details to<br/>trasmit actions between the<br/>components of the structure</li> </ul> |