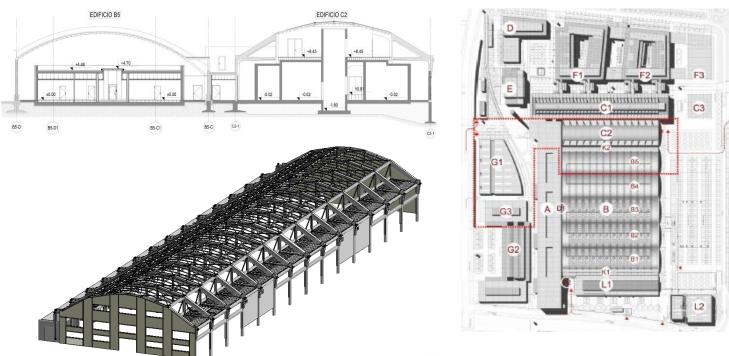

## Bologna – Technical Center – C2

|                           | structures                                                                                                                                                                                                                                                        |
|---------------------------|-------------------------------------------------------------------------------------------------------------------------------------------------------------------------------------------------------------------------------------------------------------------|
| WORK DATA                 |                                                                                                                                                                                                                                                                   |
| Location                  | Bologna (ITA)                                                                                                                                                                                                                                                     |
| Year                      | 2021 – 2022                                                                                                                                                                                                                                                       |
| Owner                     | Cineca                                                                                                                                                                                                                                                            |
| Client                    | Cineca                                                                                                                                                                                                                                                            |
| Structural<br>Work budget | € 1'160'000                                                                                                                                                                                                                                                       |
| Work<br>performed         | Rehabilitation of existing reinforced concrete building                                                                                                                                                                                                           |
| STRUCTURAL DESIGN         |                                                                                                                                                                                                                                                                   |
| Tender                    | -                                                                                                                                                                                                                                                                 |
| Preliminary               | -                                                                                                                                                                                                                                                                 |
| Final                     | Х                                                                                                                                                                                                                                                                 |
| BUILDING CHARACTERISTICS  |                                                                                                                                                                                                                                                                   |
| Area                      | 3290m <sup>2</sup>                                                                                                                                                                                                                                                |
| Floors                    | 1                                                                                                                                                                                                                                                                 |
| Height                    | 12m                                                                                                                                                                                                                                                               |
| Measures                  | <ul> <li>Replacement of central slabs with steel structure</li> <li>Replacement of lateral slabs with new latero-cement floor</li> <li>Structural reinforcements with steel elements and FRP</li> <li>Insertion of structural sets for seismic actions</li> </ul> |