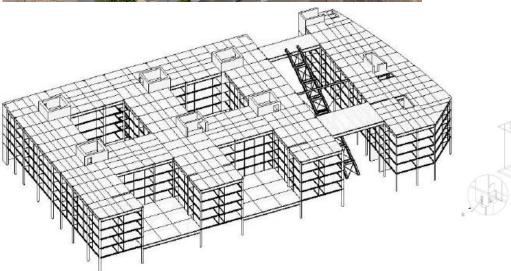

## Florence – Belfiore Hall of Residence

| WORK DATA               |                                                                                                    |
|-------------------------|----------------------------------------------------------------------------------------------------|
| Location                | Florecen (ITA)                                                                                     |
| Year                    | 2018 - 2019                                                                                        |
| Owner                   | TSH Student Hotel                                                                                  |
| Client                  | TSH Student Hotel                                                                                  |
| Structural<br>Work cost | € 8'000'000                                                                                        |
| Туре                    | New construction                                                                                   |
| STRUCTURAL DESIGN       |                                                                                                    |
| Tender                  | Х                                                                                                  |
| Preliminary             | Х                                                                                                  |
| Final                   | -                                                                                                  |
| CHARACTERISTICS         |                                                                                                    |
| Plan Area               | Building A: 82x67=5494m <sup>2</sup><br>Building B: 17x67=1139m <sup>2</sup>                       |
| Storey                  | 4 underground + 5 above ground                                                                     |
| Height                  | 13.9m underground + 24.7m above ground                                                             |
| Main<br>Structure       | Concrete cores and secondary steel columns. Levels 1,2,3 and 4 are hanged to the Roof steel beams. |
| Slabs                   | Precast precast formwork                                                                           |
| Foundation              | Concrete Box foundation with 4 underground floors                                                  |