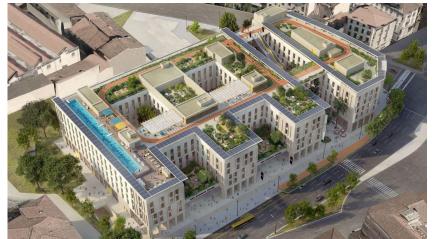

## Florence – Belfiore Hall of Residence

| WORK DATA               |                                                                                                    |
|-------------------------|----------------------------------------------------------------------------------------------------|
| Location                | Florecen (ITA)                                                                                     |
| Year                    | 2018 - 2019                                                                                        |
| Owner                   | TSH Student Hotel                                                                                  |
| Client                  | TSH Student Hotel                                                                                  |
| Structural<br>Work cost | € 8'000'000                                                                                        |
| Туре                    | New construction                                                                                   |
| STRUCTURAL DESIGN       |                                                                                                    |
| Tender                  | Х                                                                                                  |
| Preliminary             | Х                                                                                                  |
| Final                   | -                                                                                                  |
| CHARACTERISTICS         |                                                                                                    |
| Plan Area               | Building A: 82x67=5494m <sup>2</sup><br>Building B: 17x67=1139m <sup>2</sup>                       |
| Storey                  | 4 underground + 5 above ground                                                                     |
| Height                  | 13.9m underground + 24.7m above ground                                                             |
| Main<br>Structure       | Concrete cores and secondary steel columns. Levels 1,2,3 and 4 are hanged to the Roof steel beams. |
| Slabs                   | Precast precast formwork                                                                           |
| Foundation              | Concrete Box foundation with 4 underground floors                                                  |