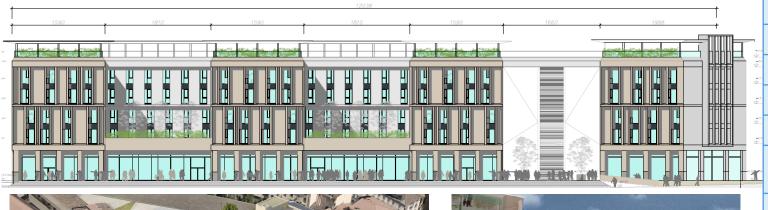

## Florence – Belfiore Hall of Residence

| WORK DATA               |                                                                                                    |
|-------------------------|----------------------------------------------------------------------------------------------------|
| Location                | Florecen (ITA)                                                                                     |
| Year                    | 2018 - 2019                                                                                        |
| Owner                   | TSH Student Hotel                                                                                  |
| Client                  | TSH Student Hotel                                                                                  |
| Structural<br>Work cost | € 8'000'000                                                                                        |
| Туре                    | New construction                                                                                   |
| STRUCTURAL DESIGN       |                                                                                                    |
| Tender                  | Х                                                                                                  |
| Preliminary             | Х                                                                                                  |
| Final                   | -                                                                                                  |
| CHARACTERISTICS         |                                                                                                    |
| Plan Area               | Building A: 82x67=5494m <sup>2</sup><br>Building B: 17x67=1139m <sup>2</sup>                       |
| Storey                  | 4 underground + 5 above ground                                                                     |
| Height                  | 13.9m underground + 24.7m above ground                                                             |
| Main<br>Structure       | Concrete cores and secondary steel columns. Levels 1,2,3 and 4 are hanged to the Roof steel beams. |
| Slabs                   | Precast precast formwork                                                                           |
| Foundation              | Concrete Box foundation with 4 underground floors                                                  |