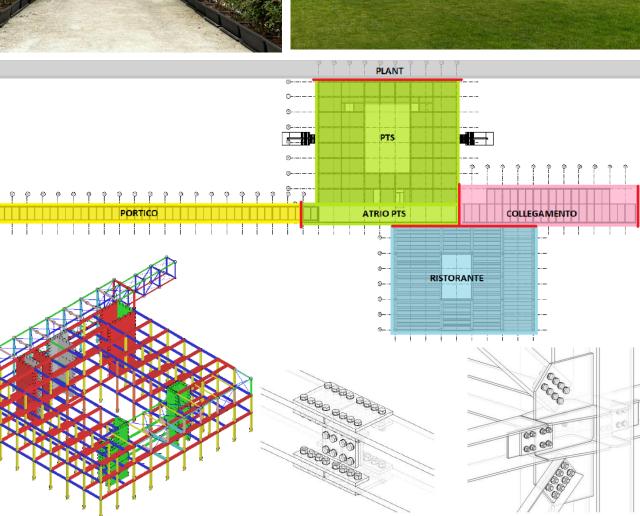

## Calderara di Reno – Bonfiglioli Headquarter

S

| WORK DATA                |                                                                         |
|--------------------------|-------------------------------------------------------------------------|
| Location                 | Calderara di Reno (ITA)                                                 |
| Year                     | 2018 – 2021                                                             |
| Owner                    | Bonfiglioli Riduttori SpA                                               |
| Client                   | Open Project srl                                                        |
| Structural<br>Work cost  | € 4'000'000                                                             |
| Туре                     | New construction                                                        |
| STRUCTURAL DESIGN        |                                                                         |
| Tender                   | Х                                                                       |
| Preliminary              | Х                                                                       |
| Final                    | Х                                                                       |
| CHARACTERISTICS          |                                                                         |
| Plan Area                | 2 000m <sup>2</sup>                                                     |
| Storey                   | 3                                                                       |
| Height                   | 13.1m                                                                   |
| Main<br>Structure        | Concrete columns, cores and beams. Main atrium with steel portals.      |
| Slabs                    | Concrete+masonry slabs and<br>Metal sheet slabs for the main<br>atrium. |
| Foundation               | Concrete foundation slab                                                |
| Additional<br>Structures | Steel covered walkways and precast structure canteen.                   |