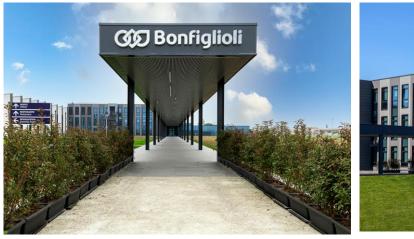

## Calderara di Reno – Bonfiglioli Headquarter

S

| WORK DATA                |                                                                         |
|--------------------------|-------------------------------------------------------------------------|
| Location                 | Calderara di Reno (ITA)                                                 |
| Year                     | 2018 – 2021                                                             |
| Owner                    | Bonfiglioli Riduttori SpA                                               |
| Client                   | Open Project srl                                                        |
| Structural<br>Work cost  | € 4'000'000                                                             |
| Туре                     | New construction                                                        |
| STRUCTURAL DESIGN        |                                                                         |
| Tender                   | Х                                                                       |
| Preliminary              | Х                                                                       |
| Final                    | Х                                                                       |
| CHARACTERISTICS          |                                                                         |
| Plan Area                | 2 000m <sup>2</sup>                                                     |
| Storey                   | 3                                                                       |
| Height                   | 13.1m                                                                   |
| Main<br>Structure        | Concrete columns, cores and beams. Main atrium with steel portals.      |
| Slabs                    | Concrete+masonry slabs and<br>Metal sheet slabs for the main<br>atrium. |
| Foundation               | Concrete foundation slab                                                |
| Additional<br>Structures | Steel covered walkways and precast structure canteen.                   |