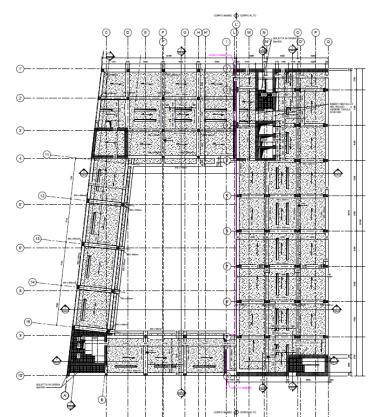

## Bologna – Serlio Street Hall of Residence

| WORK DATA               |                                                                                                                   |
|-------------------------|-------------------------------------------------------------------------------------------------------------------|
| Location                | Bologna (ITA)                                                                                                     |
| Year                    | 2018 – 2019 under construction                                                                                    |
| Owner                   | Fiera 2000 s.r.l.                                                                                                 |
| Client                  | Open Project                                                                                                      |
| Structural<br>Work cost | € 6'309'000                                                                                                       |
| Туре                    | New construction                                                                                                  |
| STRUCTURAL DESIGN       |                                                                                                                   |
| Tender                  | Х                                                                                                                 |
| Preliminary             | Х                                                                                                                 |
| Final                   | Х                                                                                                                 |
| CHARACTERISTICS         |                                                                                                                   |
| Plan Area               | Tall building:16x53 = 848m <sup>2</sup><br>Small building:30x60 = 1600m <sup>2</sup>                              |
| Storey                  | Tall building:17-Small building:5                                                                                 |
| Height                  | Tall building: 52m<br>Small building: 16.7m                                                                       |
| Main<br>Structure       | Concrete cores and columns.<br>Concrete beams.                                                                    |
| Slabs                   | Precast formwork with cast in<br>situ slab. Lowered ground floor<br>made by precast hollow<br>elements «Spiroll». |
| Foundation              | Concrete Box foundation on piles.                                                                                 |