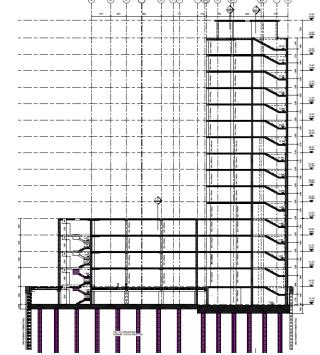

## Bologna – Serlio Street Hall of Residence

| WORK DATA               |                                                                                                                   |
|-------------------------|-------------------------------------------------------------------------------------------------------------------|
| Location                | Bologna (ITA)                                                                                                     |
| Year                    | 2018 – 2019 under construction                                                                                    |
| Owner                   | Fiera 2000 s.r.l.                                                                                                 |
| Client                  | Open Project                                                                                                      |
| Structural<br>Work cost | € 6'309'000                                                                                                       |
| Туре                    | New construction                                                                                                  |
| STRUCTURAL DESIGN       |                                                                                                                   |
| Tender                  | Х                                                                                                                 |
| Preliminary             | Х                                                                                                                 |
| Final                   | Х                                                                                                                 |
| CHARACTERISTICS         |                                                                                                                   |
| Plan Area               | Tall building:16x53 = 848m <sup>2</sup><br>Small building:30x60 = 1600m <sup>2</sup>                              |
| Storey                  | Tall building:17-Small building:5                                                                                 |
| Height                  | Tall building: 52m<br>Small building: 16.7m                                                                       |
| Main<br>Structure       | Concrete cores and columns.<br>Concrete beams.                                                                    |
| Slabs                   | Precast formwork with cast in<br>situ slab. Lowered ground floor<br>made by precast hollow<br>elements «Spiroll». |
| Foundation              | Concrete Box foundation on piles.                                                                                 |