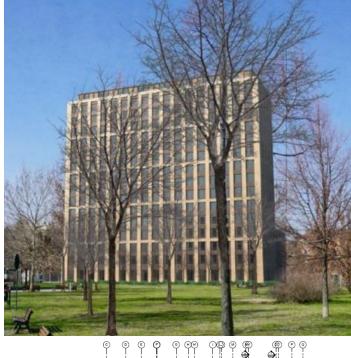

## Bologna – Serlio Street Hall of Residence

| WORK DATA               |                                                                                                                   |
|-------------------------|-------------------------------------------------------------------------------------------------------------------|
| Location                | Bologna (ITA)                                                                                                     |
| Year                    | 2018 – 2019 under construction                                                                                    |
| Owner                   | Fiera 2000 s.r.l.                                                                                                 |
| Client                  | Open Project                                                                                                      |
| Structural<br>Work cost | € 6'309'000                                                                                                       |
| Туре                    | New construction                                                                                                  |
| STRUCTURAL DESIGN       |                                                                                                                   |
| Tender                  | Х                                                                                                                 |
| Preliminary             | Х                                                                                                                 |
| Final                   | Х                                                                                                                 |
| CHARACTERISTICS         |                                                                                                                   |
| Plan Area               | Tall building:16x53 = 848m <sup>2</sup><br>Small building:30x60 = 1600m <sup>2</sup>                              |
| Storey                  | Tall building:17-Small building:5                                                                                 |
| Height                  | Tall building: 52m<br>Small building: 16.7m                                                                       |
| Main<br>Structure       | Concrete cores and columns.<br>Concrete beams.                                                                    |
| Slabs                   | Precast formwork with cast in<br>situ slab. Lowered ground floor<br>made by precast hollow<br>elements «Spiroll». |
| Foundation              | Concrete Box foundation on piles.                                                                                 |