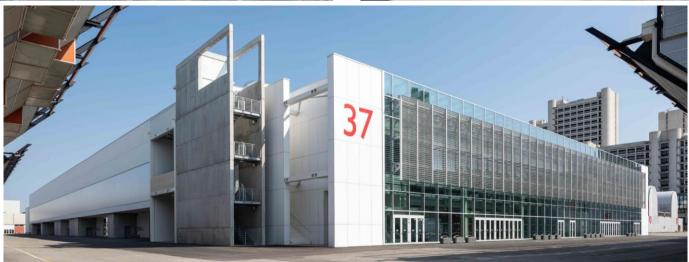

## Bologna – Exhibition Hall 37

| WORK DATA                |                                                                            |
|--------------------------|----------------------------------------------------------------------------|
| Location                 | Bologna (ITA)                                                              |
| Year                     | 2018-2021                                                                  |
| Owner                    | Bologna Fiere SpA                                                          |
| Client                   | Bologna Fiere SpA                                                          |
| Structural<br>Work cost  | € 14'000'000                                                               |
| Туре                     | Exhibition hall                                                            |
| STRUCTURAL DESIGN        |                                                                            |
| Tender                   | X                                                                          |
| Preliminary              | X                                                                          |
| Final                    | Х                                                                          |
| CHARACTERISTICS          |                                                                            |
| Covered<br>Area          | 15'000m <sup>2</sup>                                                       |
| Plan                     | 80.8m x 184m                                                               |
| Floors                   | Piano Terra - Roof                                                         |
| Steel<br>structures      | Retractable roof made up of variable section twin-sided truss beam         |
| Concrete structures      | Reinforced concrete core                                                   |
| Additional<br>Structures | Corpo est (2-storey steel<br>structure)<br>Mall (2-storey steel structure) |