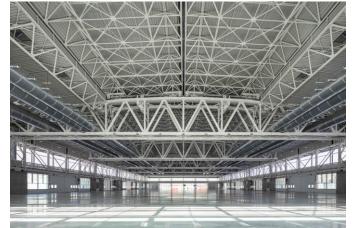

## Bologna – Exhibition Hall 37

| WORK DATA                |                                                                            |
|--------------------------|----------------------------------------------------------------------------|
| Location                 | Bologna (ITA)                                                              |
| Year                     | 2018-2021                                                                  |
| Owner                    | Bologna Fiere SpA                                                          |
| Client                   | Bologna Fiere SpA                                                          |
| Structural<br>Work cost  | € 14'000'000                                                               |
| Туре                     | Exhibition hall                                                            |
| STRUCTURAL DESIGN        |                                                                            |
| Tender                   | X                                                                          |
| Preliminary              | X                                                                          |
| Final                    | Х                                                                          |
| CHARACTERISTICS          |                                                                            |
| Covered<br>Area          | 15'000m <sup>2</sup>                                                       |
| Plan                     | 80.8m x 184m                                                               |
| Floors                   | Piano Terra - Roof                                                         |
| Steel<br>structures      | Retractable roof made up of variable section twin-sided truss beam         |
| Concrete structures      | Reinforced concrete core                                                   |
| Additional<br>Structures | Corpo est (2-storey steel<br>structure)<br>Mall (2-storey steel structure) |