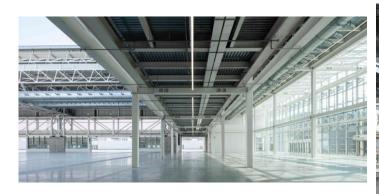

## Bologna – Exhibition Hall 37

| WORK DATA                |                                                                            |
|--------------------------|----------------------------------------------------------------------------|
| Location                 | Bologna (ITA)                                                              |
| Year                     | 2018-2021                                                                  |
| Owner                    | Bologna Fiere SpA                                                          |
| Client                   | Bologna Fiere SpA                                                          |
| Structural<br>Work cost  | € 14'000'000                                                               |
| Туре                     | Exhibition hall                                                            |
| STRUCTURAL DESIGN        |                                                                            |
| Tender                   | X                                                                          |
| Preliminary              | X                                                                          |
| Final                    | Х                                                                          |
| CHARACTERISTICS          |                                                                            |
| Covered<br>Area          | 15'000m <sup>2</sup>                                                       |
| Plan                     | 80.8m x 184m                                                               |
| Floors                   | Piano Terra - Roof                                                         |
| Steel<br>structures      | Retractable roof made up of variable section twin-sided truss beam         |
| Concrete structures      | Reinforced concrete core                                                   |
| Additional<br>Structures | Corpo est (2-storey steel<br>structure)<br>Mall (2-storey steel structure) |