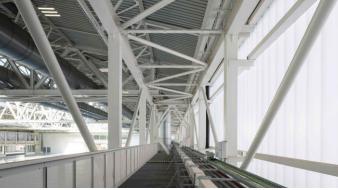

## Bologna – Exhibition Hall 37

| WORK DATA                |                                                                            |
|--------------------------|----------------------------------------------------------------------------|
| Location                 | Bologna (ITA)                                                              |
| Year                     | 2018-2021                                                                  |
| Owner                    | Bologna Fiere SpA                                                          |
| Client                   | Bologna Fiere SpA                                                          |
| Structural<br>Work cost  | € 14'000'000                                                               |
| Туре                     | Exhibition hall                                                            |
| STRUCTURAL DESIGN        |                                                                            |
| Tender                   | X                                                                          |
| Preliminary              | X                                                                          |
| Final                    | Х                                                                          |
| CHARACTERISTICS          |                                                                            |
| Covered<br>Area          | 15'000m <sup>2</sup>                                                       |
| Plan                     | 80.8m x 184m                                                               |
| Floors                   | Piano Terra - Roof                                                         |
| Steel<br>structures      | Retractable roof made up of variable section twin-sided truss beam         |
| Concrete structures      | Reinforced concrete core                                                   |
| Additional<br>Structures | Corpo est (2-storey steel<br>structure)<br>Mall (2-storey steel structure) |