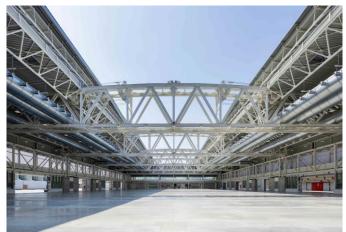

## Bologna – Exhibition Hall 37

| WORK DATA                |                                                                            |
|--------------------------|----------------------------------------------------------------------------|
| Location                 | Bologna (ITA)                                                              |
| Year                     | 2018-2021                                                                  |
| Owner                    | Bologna Fiere SpA                                                          |
| Client                   | Bologna Fiere SpA                                                          |
| Structural<br>Work cost  | € 14'000'000                                                               |
| Туре                     | Exhibition hall                                                            |
| STRUCTURAL DESIGN        |                                                                            |
| Tender                   | X                                                                          |
| Preliminary              | X                                                                          |
| Final                    | Х                                                                          |
| CHARACTERISTICS          |                                                                            |
| Covered<br>Area          | 15'000m <sup>2</sup>                                                       |
| Plan                     | 80.8m x 184m                                                               |
| Floors                   | Piano Terra - Roof                                                         |
| Steel<br>structures      | Retractable roof made up of variable section twin-sided truss beam         |
| Concrete structures      | Reinforced concrete core                                                   |
| Additional<br>Structures | Corpo est (2-storey steel<br>structure)<br>Mall (2-storey steel structure) |