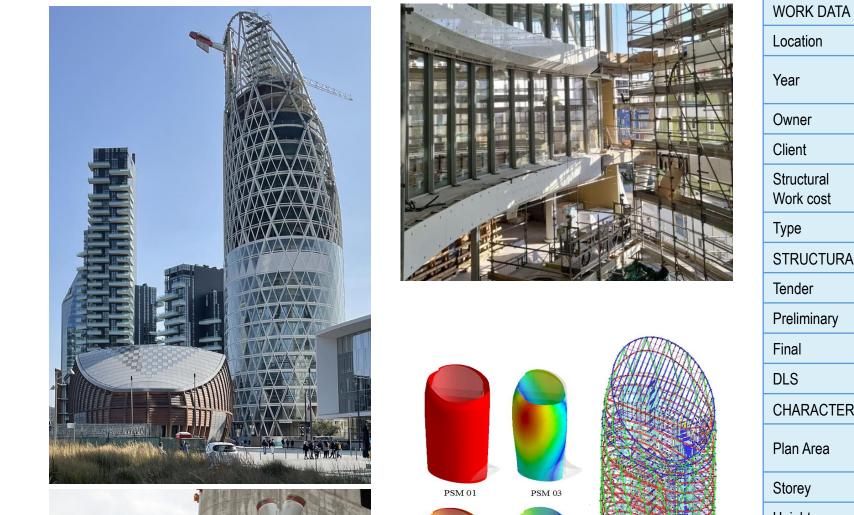

## Milan – Unipol Tower

|   | WORK DATA               |                                                                                  |
|---|-------------------------|----------------------------------------------------------------------------------|
|   | Location                | Milan (ITA)                                                                      |
|   | Year                    | 2017 – 2022 under construction                                                   |
|   | Owner                   | UnipolSai Assurance                                                              |
|   | Client                  | UnipolSai Assurance                                                              |
|   | Structural<br>Work cost | € 32'000'000                                                                     |
|   | Туре                    | New construction                                                                 |
|   | STRUCTURAL DESIGN       |                                                                                  |
|   | Tender                  | Х                                                                                |
|   | Preliminary             | Х                                                                                |
|   | Final                   | Х                                                                                |
|   | DLS                     | Х                                                                                |
|   | CHARACTERISTICS         |                                                                                  |
|   | Plan Area               | Elliptic shape 52m x 31.3m<br>Area: 1600m²                                       |
|   | Storey                  | 23                                                                               |
|   | Height                  | 120 m                                                                            |
|   | Main<br>Structure       | External steel Diagrid linked to the Slabs each 3 Floors. Central concrete core. |
|   | Slabs                   | Concrete cast in situ slabs                                                      |
| 2 | Foundation              | Platea su pali                                                                   |
|   |                         |                                                                                  |