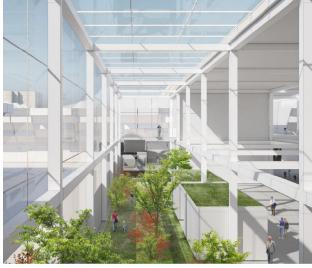

## Bologna – Exhibition Halls 29 and 30

| WORK DATA                |                                                                                     |
|--------------------------|-------------------------------------------------------------------------------------|
| Location                 | Bologna (ITA)                                                                       |
| Year                     | 2017 - 2018                                                                         |
| Owner                    | Bologna Fiere SpA                                                                   |
| Client                   | Bologna Fiere SpA                                                                   |
| Structural<br>Work cost  | € 33'000'000                                                                        |
| Туре                     | Exhibition hall                                                                     |
| STRUCTURAL DESIGN        |                                                                                     |
| Tender                   | Х                                                                                   |
| Preliminary              | Х                                                                                   |
| Final                    | -                                                                                   |
| CHARACTERISTICS          |                                                                                     |
| Covered<br>Area          | 7'740m²<br>14'050m²                                                                 |
| Plan                     | 68.8m x 112.50m<br>81.20m x 173m                                                    |
| Floors                   | Ground floor - Roof                                                                 |
| Steel<br>structures      | Roof made up of truss beam                                                          |
| Concrete structures      | Reinforced concrete core                                                            |
| Additional<br>Structures | Multi-purpose building (2-storey steel structure) «Mall» (2-storey steel structure) |