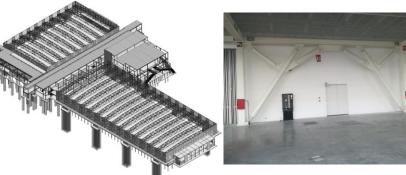

## Bologna – Exhibition Halls 29 and 30

| WORK DATA                |                                                                                     |
|--------------------------|-------------------------------------------------------------------------------------|
| Location                 | Bologna (ITA)                                                                       |
| Year                     | 2017 - 2018                                                                         |
| Owner                    | Bologna Fiere SpA                                                                   |
| Client                   | Bologna Fiere SpA                                                                   |
| Structural<br>Work cost  | € 33'000'000                                                                        |
| Туре                     | Exhibition hall                                                                     |
| STRUCTURAL DESIGN        |                                                                                     |
| Tender                   | Х                                                                                   |
| Preliminary              | Х                                                                                   |
| Final                    | -                                                                                   |
| CHARACTERISTICS          |                                                                                     |
| Covered<br>Area          | 7'740m²<br>14'050m²                                                                 |
| Plan                     | 68.8m x 112.50m<br>81.20m x 173m                                                    |
| Floors                   | Ground floor - Roof                                                                 |
| Steel<br>structures      | Roof made up of truss beam                                                          |
| Concrete structures      | Reinforced concrete core                                                            |
| Additional<br>Structures | Multi-purpose building (2-storey steel structure) «Mall» (2-storey steel structure) |