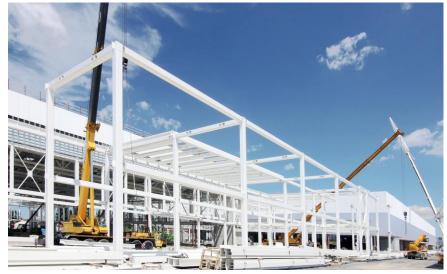

## Bologna – Exhibition Halls 29 and 30

| WORK DATA                |                                                                                     |
|--------------------------|-------------------------------------------------------------------------------------|
| Location                 | Bologna (ITA)                                                                       |
| Year                     | 2017 - 2018                                                                         |
| Owner                    | Bologna Fiere SpA                                                                   |
| Client                   | Bologna Fiere SpA                                                                   |
| Structural<br>Work cost  | € 33'000'000                                                                        |
| Туре                     | Exhibition hall                                                                     |
| STRUCTURAL DESIGN        |                                                                                     |
| Tender                   | Х                                                                                   |
| Preliminary              | Х                                                                                   |
| Final                    | -                                                                                   |
| CHARACTERISTICS          |                                                                                     |
| Covered<br>Area          | 7'740m²<br>14'050m²                                                                 |
| Plan                     | 68.8m x 112.50m<br>81.20m x 173m                                                    |
| Floors                   | Ground floor - Roof                                                                 |
| Steel<br>structures      | Roof made up of truss beam                                                          |
| Concrete structures      | Reinforced concrete core                                                            |
| Additional<br>Structures | Multi-purpose building (2-storey steel structure) «Mall» (2-storey steel structure) |