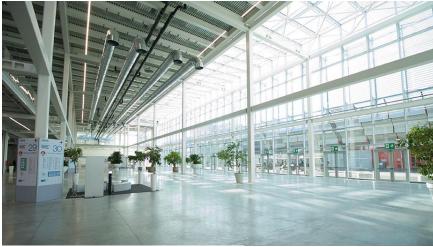

## Bologna – Exhibition Halls 29 and 30

| WORK DATA                |                                                                                     |
|--------------------------|-------------------------------------------------------------------------------------|
| Location                 | Bologna (ITA)                                                                       |
| Year                     | 2017 - 2018                                                                         |
| Owner                    | Bologna Fiere SpA                                                                   |
| Client                   | Bologna Fiere SpA                                                                   |
| Structural<br>Work cost  | € 33'000'000                                                                        |
| Туре                     | Exhibition hall                                                                     |
| STRUCTURAL DESIGN        |                                                                                     |
| Tender                   | Х                                                                                   |
| Preliminary              | Х                                                                                   |
| Final                    | -                                                                                   |
| CHARACTERISTICS          |                                                                                     |
| Covered<br>Area          | 7'740m²<br>14'050m²                                                                 |
| Plan                     | 68.8m x 112.50m<br>81.20m x 173m                                                    |
| Floors                   | Ground floor - Roof                                                                 |
| Steel<br>structures      | Roof made up of truss beam                                                          |
| Concrete structures      | Reinforced concrete core                                                            |
| Additional<br>Structures | Multi-purpose building (2-storey steel structure) «Mall» (2-storey steel structure) |