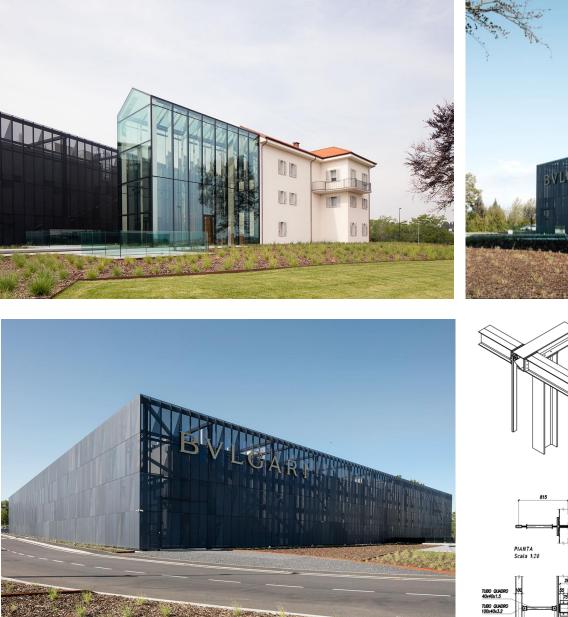

## Valenza – Bulgari Headquarter

VISTA LATERALE Scala 1:20

| WORK DATA               |                                                                                                |
|-------------------------|------------------------------------------------------------------------------------------------|
| Location                | Valenza (ITA)                                                                                  |
| Year                    | 2015 - 2017                                                                                    |
| Owner                   | Bulgari SpA                                                                                    |
| Client                  | Open Project Srl                                                                               |
| Structural<br>Work cost | € 3'000'000                                                                                    |
| Туре                    | New construction e esistente                                                                   |
| STRUCTURAL DESIGN       |                                                                                                |
| Tender                  | Х                                                                                              |
| Preliminary             | Х                                                                                              |
| Final                   | Х                                                                                              |
| CHARACTERISTICS         |                                                                                                |
| Plan Area               | 91.65m x 84.38m<br>Area: 7750m²                                                                |
| Storey                  | 3                                                                                              |
| Height                  | 12 m                                                                                           |
| Main<br>Structure       | Concrete core and columns.<br>Facade: steel frames that hang<br>steel panels vertical support. |
| Slabs                   | Concrete slab over precast hollow elements or prestressed elements.                            |
| Foundation              | Concrete slabs                                                                                 |