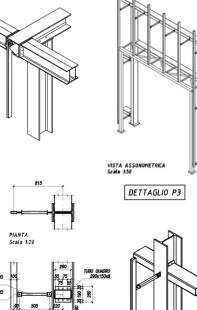

## Valenza – Bulgari Headquarter

VISTA LATERALE Scala 1:20

| WORK DATA               |                                                                                                |
|-------------------------|------------------------------------------------------------------------------------------------|
| Location                | Valenza (ITA)                                                                                  |
| Year                    | 2015 - 2017                                                                                    |
| Owner                   | Bulgari SpA                                                                                    |
| Client                  | Open Project Srl                                                                               |
| Structural<br>Work cost | € 3'000'000                                                                                    |
| Туре                    | New construction e esistente                                                                   |
| STRUCTURAL DESIGN       |                                                                                                |
| Tender                  | Х                                                                                              |
| Preliminary             | Х                                                                                              |
| Final                   | Х                                                                                              |
| CHARACTERISTICS         |                                                                                                |
| Plan Area               | 91.65m x 84.38m<br>Area: 7750m²                                                                |
| Storey                  | 3                                                                                              |
| Height                  | 12 m                                                                                           |
| Main<br>Structure       | Concrete core and columns.<br>Facade: steel frames that hang<br>steel panels vertical support. |
| Slabs                   | Concrete slab over precast hollow elements or prestressed elements.                            |
| Foundation              | Concrete slabs                                                                                 |