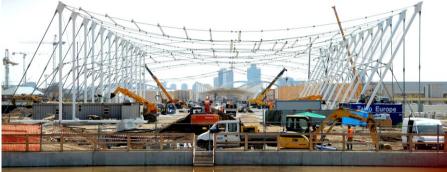

## Milan – EXPO 2015 Pedestrian Paths Cover

| WORK DATA               |                                                                                          |
|-------------------------|------------------------------------------------------------------------------------------|
| Location                | Milan (ITA)                                                                              |
| Year                    | 2012 - 2015                                                                              |
| Owner                   | Metropolitana Milanese SpA                                                               |
| Client                  | Metropolitana Milanese SpA                                                               |
| Structural<br>Work cost | € 22'000'000                                                                             |
| Туре                    | Footpaths coverage                                                                       |
| STRUCTURAL DESIGN       |                                                                                          |
| Tender                  | X                                                                                        |
| Preliminary             | Х                                                                                        |
| Final                   | Х                                                                                        |
| CHARACTERISTICS         |                                                                                          |
| Covered<br>Area         | 7'740m²                                                                                  |
| Plan                    | 81.20m x 173m                                                                            |
| Floors                  | Ground floor - Roof                                                                      |
| Steel<br>structures     | Opposed ropes tensile structure Pre-stressed membrane roof Vertical anchorage structures |
| Concrete structures     | Foundation plinths                                                                       |