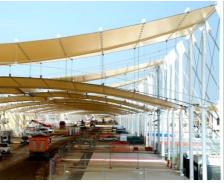

## Milan – EXPO 2015 Pedestrian Paths Cover

| WORK DATA               |                                                                                          |
|-------------------------|------------------------------------------------------------------------------------------|
| Location                | Milan (ITA)                                                                              |
| Year                    | 2012 - 2015                                                                              |
| Owner                   | Metropolitana Milanese SpA                                                               |
| Client                  | Metropolitana Milanese SpA                                                               |
| Structural<br>Work cost | € 22'000'000                                                                             |
| Туре                    | Footpaths coverage                                                                       |
| STRUCTURAL DESIGN       |                                                                                          |
| Tender                  | X                                                                                        |
| Preliminary             | Х                                                                                        |
| Final                   | Х                                                                                        |
| CHARACTERISTICS         |                                                                                          |
| Covered<br>Area         | 7'740m²                                                                                  |
| Plan                    | 81.20m x 173m                                                                            |
| Floors                  | Ground floor - Roof                                                                      |
| Steel<br>structures     | Opposed ropes tensile structure Pre-stressed membrane roof Vertical anchorage structures |
| Concrete structures     | Foundation plinths                                                                       |