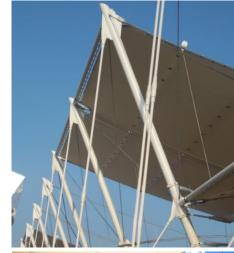

## Milan – EXPO 2015 Pedestrian Paths Cover

| WORK DATA               |                                                                                          |
|-------------------------|------------------------------------------------------------------------------------------|
| Location                | Milan (ITA)                                                                              |
| Year                    | 2012 - 2015                                                                              |
| Owner                   | Metropolitana Milanese SpA                                                               |
| Client                  | Metropolitana Milanese SpA                                                               |
| Structural<br>Work cost | € 22'000'000                                                                             |
| Туре                    | Footpaths coverage                                                                       |
| STRUCTURAL DESIGN       |                                                                                          |
| Tender                  | X                                                                                        |
| Preliminary             | Х                                                                                        |
| Final                   | Х                                                                                        |
| CHARACTERISTICS         |                                                                                          |
| Covered<br>Area         | 7'740m²                                                                                  |
| Plan                    | 81.20m x 173m                                                                            |
| Floors                  | Ground floor - Roof                                                                      |
| Steel<br>structures     | Opposed ropes tensile structure Pre-stressed membrane roof Vertical anchorage structures |
| Concrete structures     | Foundation plinths                                                                       |