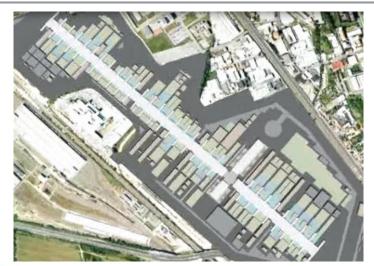

## Milan – EXPO 2015 Pedestrian Paths Cover

| WORK DATA               |                                                                                          |
|-------------------------|------------------------------------------------------------------------------------------|
| Location                | Milan (ITA)                                                                              |
| Year                    | 2012 - 2015                                                                              |
| Owner                   | Metropolitana Milanese SpA                                                               |
| Client                  | Metropolitana Milanese SpA                                                               |
| Structural<br>Work cost | € 22'000'000                                                                             |
| Туре                    | Footpaths coverage                                                                       |
| STRUCTURAL DESIGN       |                                                                                          |
| Tender                  | X                                                                                        |
| Preliminary             | Х                                                                                        |
| Final                   | Х                                                                                        |
| CHARACTERISTICS         |                                                                                          |
| Covered<br>Area         | 7'740m²                                                                                  |
| Plan                    | 81.20m x 173m                                                                            |
| Floors                  | Ground floor - Roof                                                                      |
| Steel<br>structures     | Opposed ropes tensile structure Pre-stressed membrane roof Vertical anchorage structures |
| Concrete structures     | Foundation plinths                                                                       |