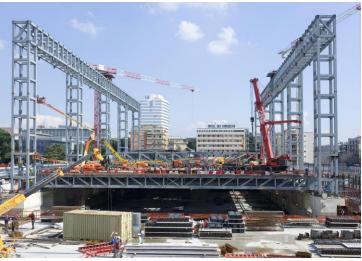

## Rome – EUR Convention Center – The Theca Structures

| WORK DATA               |                                                                                               |
|-------------------------|-----------------------------------------------------------------------------------------------|
| Location                | Rome (ITA)                                                                                    |
| Year                    | 2008 - 2010                                                                                   |
| Owner                   | EUR SpA                                                                                       |
| Client                  | EUR SpA                                                                                       |
| Structural<br>Work cost | € 23'400'000                                                                                  |
| Туре                    | Convention Center                                                                             |
| STRUCTURAL DESIGN       |                                                                                               |
| Tender                  | X                                                                                             |
| Preliminary             | Х                                                                                             |
| Final                   | Х                                                                                             |
| CHARACTERISTICS         |                                                                                               |
| Covered<br>Area         | 12'250m <sup>2</sup>                                                                          |
| Plan                    | 70m x 175m                                                                                    |
| Floors                  | Ground floor - Roof<br>Inside there are substructures<br>(The Cloud)                          |
| Steel<br>structures     | Frames (Vierendeel columns and space frames crosspieces) span 66m and height 39m, spacing 33m |
| Concrete structures     | Concrete columns and walls that support the frames                                            |