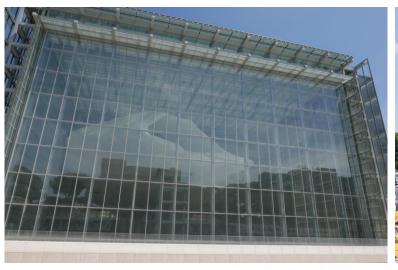

## Rome – EUR Convention Center – The Theca Structures

| WORK DATA               |                                                                                               |
|-------------------------|-----------------------------------------------------------------------------------------------|
| Location                | Rome (ITA)                                                                                    |
| Year                    | 2008 - 2010                                                                                   |
| Owner                   | EUR SpA                                                                                       |
| Client                  | EUR SpA                                                                                       |
| Structural<br>Work cost | € 23'400'000                                                                                  |
| Туре                    | Convention Center                                                                             |
| STRUCTURAL DESIGN       |                                                                                               |
| Tender                  | X                                                                                             |
| Preliminary             | Х                                                                                             |
| Final                   | Х                                                                                             |
| CHARACTERISTICS         |                                                                                               |
| Covered<br>Area         | 12'250m <sup>2</sup>                                                                          |
| Plan                    | 70m x 175m                                                                                    |
| Floors                  | Ground floor - Roof<br>Inside there are substructures<br>(The Cloud)                          |
| Steel<br>structures     | Frames (Vierendeel columns and space frames crosspieces) span 66m and height 39m, spacing 33m |
| Concrete structures     | Concrete columns and walls that support the frames                                            |