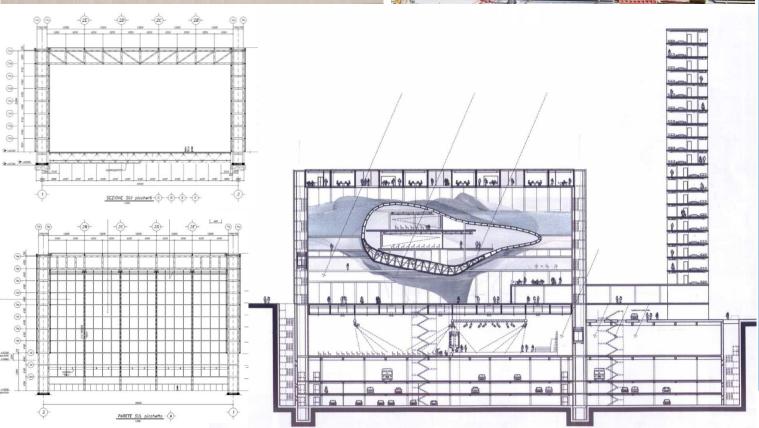

## Rome – EUR Convention Center – The Theca Structures

| WORK DATA               |                                                                                               |
|-------------------------|-----------------------------------------------------------------------------------------------|
| Location                | Rome (ITA)                                                                                    |
| Year                    | 2008 - 2010                                                                                   |
| Owner                   | EUR SpA                                                                                       |
| Client                  | EUR SpA                                                                                       |
| Structural<br>Work cost | € 23'400'000                                                                                  |
| Туре                    | Convention Center                                                                             |
| STRUCTURAL DESIGN       |                                                                                               |
| Tender                  | X                                                                                             |
| Preliminary             | Х                                                                                             |
| Final                   | Х                                                                                             |
| CHARACTERISTICS         |                                                                                               |
| Covered<br>Area         | 12'250m <sup>2</sup>                                                                          |
| Plan                    | 70m x 175m                                                                                    |
| Floors                  | Ground floor - Roof<br>Inside there are substructures<br>(The Cloud)                          |
| Steel<br>structures     | Frames (Vierendeel columns and space frames crosspieces) span 66m and height 39m, spacing 33m |
| Concrete structures     | Concrete columns and walls that support the frames                                            |