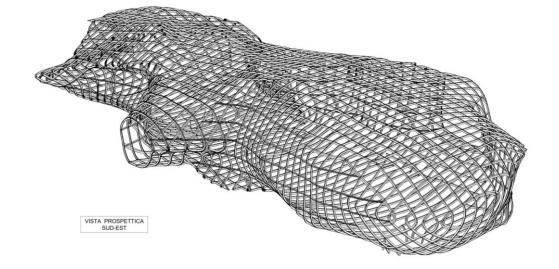

## Rome – EUR Convention Center – The Cloud Structures

|                         | Structures                                                                                                               |
|-------------------------|--------------------------------------------------------------------------------------------------------------------------|
| WORK DATA               |                                                                                                                          |
| Location                | Rome (ITA)                                                                                                               |
| Year                    | 2008 - 2010                                                                                                              |
| Owner                   | EUR SpA                                                                                                                  |
| Client                  | EUR SpA                                                                                                                  |
| Structural<br>Work cost | € 9'600'000                                                                                                              |
| Туре                    | Auditorium (1'800 Seats)                                                                                                 |
| STRUCTURAL DESIGN       |                                                                                                                          |
| Tender                  | Х                                                                                                                        |
| Preliminary             | Х                                                                                                                        |
| Final                   | Х                                                                                                                        |
| CHARACTERISTICS         |                                                                                                                          |
| Covered<br>Area         | -                                                                                                                        |
| Plan                    | Highly irregular                                                                                                         |
| Floors                  | 1                                                                                                                        |
| Steel<br>structures     | Plane frame at the bottom and double-layered space frame at the top. Single layered sheel structure, which is the casing |
| Concrete structures     | Support columns                                                                                                          |