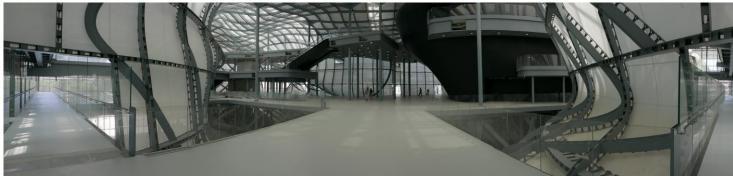

## Rome – EUR Convention Center – The Cloud Structures

|                         | Structures                                                                                                               |
|-------------------------|--------------------------------------------------------------------------------------------------------------------------|
| WORK DATA               |                                                                                                                          |
| Location                | Rome (ITA)                                                                                                               |
| Year                    | 2008 - 2010                                                                                                              |
| Owner                   | EUR SpA                                                                                                                  |
| Client                  | EUR SpA                                                                                                                  |
| Structural<br>Work cost | € 9'600'000                                                                                                              |
| Туре                    | Auditorium (1'800 Seats)                                                                                                 |
| STRUCTURAL DESIGN       |                                                                                                                          |
| Tender                  | Х                                                                                                                        |
| Preliminary             | Х                                                                                                                        |
| Final                   | Х                                                                                                                        |
| CHARACTERISTICS         |                                                                                                                          |
| Covered<br>Area         | -                                                                                                                        |
| Plan                    | Highly irregular                                                                                                         |
| Floors                  | 1                                                                                                                        |
| Steel<br>structures     | Plane frame at the bottom and double-layered space frame at the top. Single layered sheel structure, which is the casing |
| Concrete structures     | Support columns                                                                                                          |