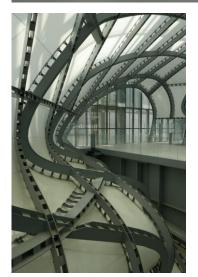

## Rome – EUR Convention Center – The Cloud Structures

|                         | Structures                                                                                                               |
|-------------------------|--------------------------------------------------------------------------------------------------------------------------|
| WORK DATA               |                                                                                                                          |
| Location                | Rome (ITA)                                                                                                               |
| Year                    | 2008 - 2010                                                                                                              |
| Owner                   | EUR SpA                                                                                                                  |
| Client                  | EUR SpA                                                                                                                  |
| Structural<br>Work cost | € 9'600'000                                                                                                              |
| Туре                    | Auditorium (1'800 Seats)                                                                                                 |
| STRUCTURAL DESIGN       |                                                                                                                          |
| Tender                  | Х                                                                                                                        |
| Preliminary             | Х                                                                                                                        |
| Final                   | Х                                                                                                                        |
| CHARACTERISTICS         |                                                                                                                          |
| Covered<br>Area         | -                                                                                                                        |
| Plan                    | Highly irregular                                                                                                         |
| Floors                  | 1                                                                                                                        |
| Steel<br>structures     | Plane frame at the bottom and double-layered space frame at the top. Single layered sheel structure, which is the casing |
| Concrete structures     | Support columns                                                                                                          |