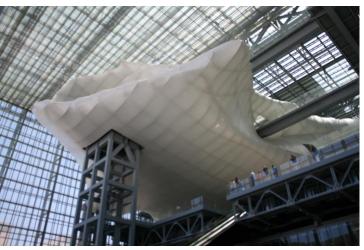

## Rome – EUR Convention Center – The Cloud Structures

|                         | Structures                                                                                                               |
|-------------------------|--------------------------------------------------------------------------------------------------------------------------|
| WORK DATA               |                                                                                                                          |
| Location                | Rome (ITA)                                                                                                               |
| Year                    | 2008 - 2010                                                                                                              |
| Owner                   | EUR SpA                                                                                                                  |
| Client                  | EUR SpA                                                                                                                  |
| Structural<br>Work cost | € 9'600'000                                                                                                              |
| Туре                    | Auditorium (1'800 Seats)                                                                                                 |
| STRUCTURAL DESIGN       |                                                                                                                          |
| Tender                  | Х                                                                                                                        |
| Preliminary             | Х                                                                                                                        |
| Final                   | Х                                                                                                                        |
| CHARACTERISTICS         |                                                                                                                          |
| Covered<br>Area         | -                                                                                                                        |
| Plan                    | Highly irregular                                                                                                         |
| Floors                  | 1                                                                                                                        |
| Steel<br>structures     | Plane frame at the bottom and double-layered space frame at the top. Single layered sheel structure, which is the casing |
| Concrete structures     | Support columns                                                                                                          |