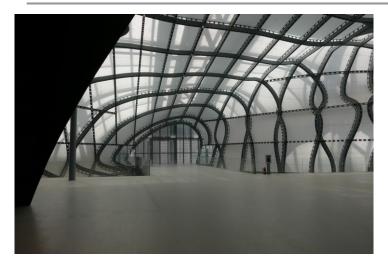

## Rome – EUR Convention Center – The Cloud Structures

|                         | Structures                                                                                                               |
|-------------------------|--------------------------------------------------------------------------------------------------------------------------|
| WORK DATA               |                                                                                                                          |
| Location                | Rome (ITA)                                                                                                               |
| Year                    | 2008 - 2010                                                                                                              |
| Owner                   | EUR SpA                                                                                                                  |
| Client                  | EUR SpA                                                                                                                  |
| Structural<br>Work cost | € 9'600'000                                                                                                              |
| Туре                    | Auditorium (1'800 Seats)                                                                                                 |
| STRUCTURAL DESIGN       |                                                                                                                          |
| Tender                  | Х                                                                                                                        |
| Preliminary             | Х                                                                                                                        |
| Final                   | Х                                                                                                                        |
| CHARACTERISTICS         |                                                                                                                          |
| Covered<br>Area         | -                                                                                                                        |
| Plan                    | Highly irregular                                                                                                         |
| Floors                  | 1                                                                                                                        |
| Steel<br>structures     | Plane frame at the bottom and double-layered space frame at the top. Single layered sheel structure, which is the casing |
| Concrete structures     | Support columns                                                                                                          |