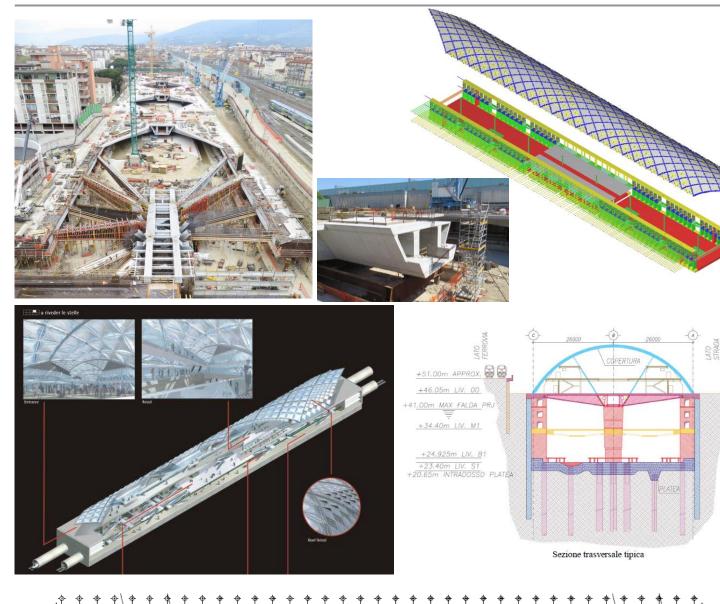

## Florence – TAV

|   |                         | structures                                                                       |
|---|-------------------------|----------------------------------------------------------------------------------|
|   | WORK DATA               |                                                                                  |
|   | Location                | Florence (ITA)                                                                   |
|   | Year                    | 2008 - 2011, 2015 - 2016,<br>2020 – under construction                           |
|   | Owner                   | RFI Rete Ferroviaria Italiana                                                    |
|   | Client                  | RFI Rete Ferroviaria Italiana                                                    |
|   | Structural<br>Work cost | € 250'000'000                                                                    |
|   | Туре                    | New construction                                                                 |
|   | STRUCTURAL DESIGN       |                                                                                  |
|   | Tender                  | -                                                                                |
|   | Preliminary             | -                                                                                |
|   | Final                   | Х                                                                                |
| - | CHARACTERISTICS         |                                                                                  |
|   | Plan Area               | 500m x 52m = 26'000 m <sup>2</sup>                                               |
|   | Storey                  | 2 underground + 2 above<br>ground                                                |
|   | Height                  | 16 m above ground                                                                |
|   | Main<br>Structure       | Barrel Vault Roof with arches<br>Diagrid (first, second e third<br>order arches) |
|   | Slabs                   | Metal sheet slabs for<br>commercial area levels                                  |
|   | Foundation              | Slab on piles, bulkheads and mezzain floor slab (top-down erection)              |