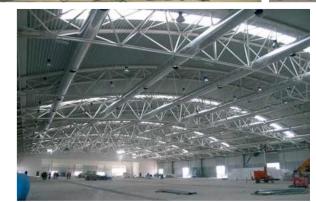

## Rome – Exhibition – Exhibition Halls

|                         | 3114614163                                                                                                   |
|-------------------------|--------------------------------------------------------------------------------------------------------------|
| WORK DATA               |                                                                                                              |
| Location                | Rome (ITA)                                                                                                   |
| Year                    | 2005 - 2006                                                                                                  |
| Owner                   | Fiera di Rome SpA                                                                                            |
| Client                  | Lamaro Appalti                                                                                               |
| Structural<br>Work cost | € 131'000'000                                                                                                |
| Туре                    | Exhibition halls                                                                                             |
| STRUCTURAL DESIGN       |                                                                                                              |
| Tender                  | Х                                                                                                            |
| Preliminary             | Х                                                                                                            |
| Final                   | Х                                                                                                            |
| CHARACTERISTICS         |                                                                                                              |
| Covered<br>Area         | 186'000m² tot.                                                                                               |
| Plan                    | 72,60m x var. (72.60-114.60m)                                                                                |
| Floors                  | Ground floor - Roof                                                                                          |
| Steel<br>structures     | On-board space truss beams and trasverse. Corrugated sheets roof. Foundations made up of steel driven piles. |
| Concrete structures     | Concrete columns spaced 24m                                                                                  |