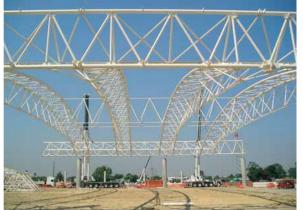

## Rome – Exhibition – Exhibition Halls

|                         | 3114614163                                                                                                   |
|-------------------------|--------------------------------------------------------------------------------------------------------------|
| WORK DATA               |                                                                                                              |
| Location                | Rome (ITA)                                                                                                   |
| Year                    | 2005 - 2006                                                                                                  |
| Owner                   | Fiera di Rome SpA                                                                                            |
| Client                  | Lamaro Appalti                                                                                               |
| Structural<br>Work cost | € 131'000'000                                                                                                |
| Туре                    | Exhibition halls                                                                                             |
| STRUCTURAL DESIGN       |                                                                                                              |
| Tender                  | Х                                                                                                            |
| Preliminary             | Х                                                                                                            |
| Final                   | Х                                                                                                            |
| CHARACTERISTICS         |                                                                                                              |
| Covered<br>Area         | 186'000m² tot.                                                                                               |
| Plan                    | 72,60m x var. (72.60-114.60m)                                                                                |
| Floors                  | Ground floor - Roof                                                                                          |
| Steel<br>structures     | On-board space truss beams and trasverse. Corrugated sheets roof. Foundations made up of steel driven piles. |
| Concrete structures     | Concrete columns spaced 24m                                                                                  |