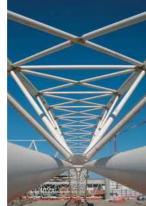

## Rome – Exhibition – Exhibition Halls

|                         | 3114614163                                                                                                   |
|-------------------------|--------------------------------------------------------------------------------------------------------------|
| WORK DATA               |                                                                                                              |
| Location                | Rome (ITA)                                                                                                   |
| Year                    | 2005 - 2006                                                                                                  |
| Owner                   | Fiera di Rome SpA                                                                                            |
| Client                  | Lamaro Appalti                                                                                               |
| Structural<br>Work cost | € 131'000'000                                                                                                |
| Туре                    | Exhibition halls                                                                                             |
| STRUCTURAL DESIGN       |                                                                                                              |
| Tender                  | Х                                                                                                            |
| Preliminary             | Х                                                                                                            |
| Final                   | Х                                                                                                            |
| CHARACTERISTICS         |                                                                                                              |
| Covered<br>Area         | 186'000m² tot.                                                                                               |
| Plan                    | 72,60m x var. (72.60-114.60m)                                                                                |
| Floors                  | Ground floor - Roof                                                                                          |
| Steel<br>structures     | On-board space truss beams and trasverse. Corrugated sheets roof. Foundations made up of steel driven piles. |
| Concrete structures     | Concrete columns spaced 24m                                                                                  |