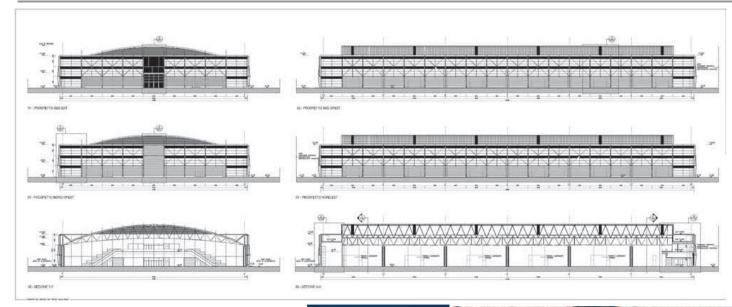

## Rome – Exhibition – Exhibition Halls

|                         | 3114614163                                                                                                   |
|-------------------------|--------------------------------------------------------------------------------------------------------------|
| WORK DATA               |                                                                                                              |
| Location                | Rome (ITA)                                                                                                   |
| Year                    | 2005 - 2006                                                                                                  |
| Owner                   | Fiera di Rome SpA                                                                                            |
| Client                  | Lamaro Appalti                                                                                               |
| Structural<br>Work cost | € 131'000'000                                                                                                |
| Туре                    | Exhibition halls                                                                                             |
| STRUCTURAL DESIGN       |                                                                                                              |
| Tender                  | Х                                                                                                            |
| Preliminary             | Х                                                                                                            |
| Final                   | Х                                                                                                            |
| CHARACTERISTICS         |                                                                                                              |
| Covered<br>Area         | 186'000m² tot.                                                                                               |
| Plan                    | 72,60m x var. (72.60-114.60m)                                                                                |
| Floors                  | Ground floor - Roof                                                                                          |
| Steel<br>structures     | On-board space truss beams and trasverse. Corrugated sheets roof. Foundations made up of steel driven piles. |
| Concrete structures     | Concrete columns spaced 24m                                                                                  |