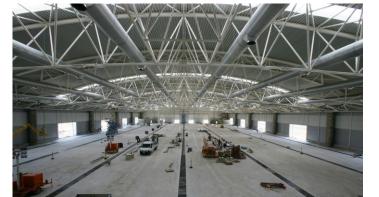

## Rome – Exhibition – Exhibition Halls

|                         | 3114614163                                                                                                   |
|-------------------------|--------------------------------------------------------------------------------------------------------------|
| WORK DATA               |                                                                                                              |
| Location                | Rome (ITA)                                                                                                   |
| Year                    | 2005 - 2006                                                                                                  |
| Owner                   | Fiera di Rome SpA                                                                                            |
| Client                  | Lamaro Appalti                                                                                               |
| Structural<br>Work cost | € 131'000'000                                                                                                |
| Туре                    | Exhibition halls                                                                                             |
| STRUCTURAL DESIGN       |                                                                                                              |
| Tender                  | Х                                                                                                            |
| Preliminary             | Х                                                                                                            |
| Final                   | Х                                                                                                            |
| CHARACTERISTICS         |                                                                                                              |
| Covered<br>Area         | 186'000m² tot.                                                                                               |
| Plan                    | 72,60m x var. (72.60-114.60m)                                                                                |
| Floors                  | Ground floor - Roof                                                                                          |
| Steel<br>structures     | On-board space truss beams and trasverse. Corrugated sheets roof. Foundations made up of steel driven piles. |
| Concrete structures     | Concrete columns spaced 24m                                                                                  |