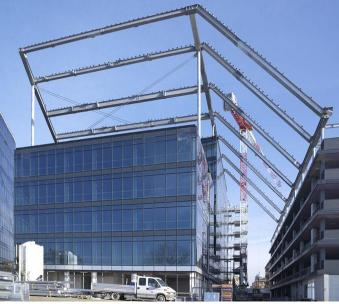

## Bologna – Municipality Headquarter

| WORK DATA               |                                                                                |
|-------------------------|--------------------------------------------------------------------------------|
| Location                | Bologna (ITA)                                                                  |
| Year                    | 2005 – 2008                                                                    |
| Owner                   | Bologna Municipality                                                           |
| Client                  | Bologna Municipality                                                           |
| Structural<br>Work cost | € 68'000'000                                                                   |
| Туре                    | New construction                                                               |
| STRUCTURAL DESIGN       |                                                                                |
| Tender                  | Х                                                                              |
| Preliminary             | Х                                                                              |
| Final                   | Х                                                                              |
| CHARACTERISTICS         |                                                                                |
| Plan Area               | 8385m <sup>2</sup>                                                             |
| Storey                  | Buildings A e B: 12 Building C:<br>10 Building 3: 8                            |
| Height                  | Respectively 48, 48, 38 e 16 m                                                 |
| Main<br>Structure       | Concrete cores, steel beams and columns.                                       |
| Slabs                   | Precast formwork with cast in situ slab.                                       |
| Foundation              | Buildings A and B: concrete<br>slab on piles<br>Buildings C e D: concrete slab |