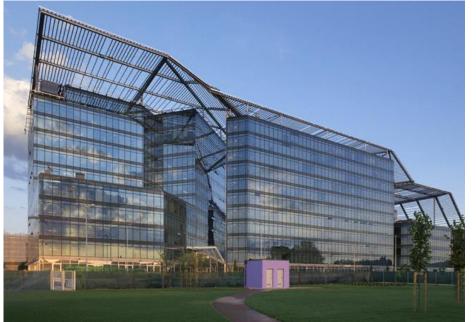

## Bologna – Municipality Headquarter

| WORK DATA               |                                                                                |
|-------------------------|--------------------------------------------------------------------------------|
| Location                | Bologna (ITA)                                                                  |
| Year                    | 2005 – 2008                                                                    |
| Owner                   | Bologna Municipality                                                           |
| Client                  | Bologna Municipality                                                           |
| Structural<br>Work cost | € 68'000'000                                                                   |
| Туре                    | New construction                                                               |
| STRUCTURAL DESIGN       |                                                                                |
| Tender                  | Х                                                                              |
| Preliminary             | Х                                                                              |
| Final                   | Х                                                                              |
| CHARACTERISTICS         |                                                                                |
| Plan Area               | 8385m <sup>2</sup>                                                             |
| Storey                  | Buildings A e B: 12 Building C:<br>10 Building 3: 8                            |
| Height                  | Respectively 48, 48, 38 e 16 m                                                 |
| Main<br>Structure       | Concrete cores, steel beams and columns.                                       |
| Slabs                   | Precast formwork with cast in situ slab.                                       |
| Foundation              | Buildings A and B: concrete<br>slab on piles<br>Buildings C e D: concrete slab |