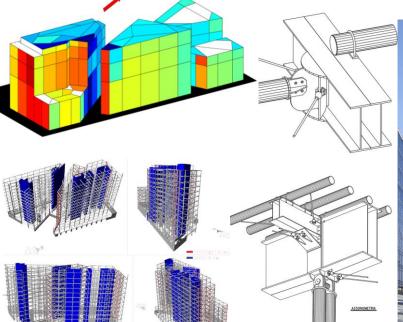

## Bologna – Municipality Headquarter

| WORK DATA               |                                                                                |
|-------------------------|--------------------------------------------------------------------------------|
| Location                | Bologna (ITA)                                                                  |
| Year                    | 2005 – 2008                                                                    |
| Owner                   | Bologna Municipality                                                           |
| Client                  | Bologna Municipality                                                           |
| Structural<br>Work cost | € 68'000'000                                                                   |
| Туре                    | New construction                                                               |
| STRUCTURAL DESIGN       |                                                                                |
| Tender                  | Х                                                                              |
| Preliminary             | Х                                                                              |
| Final                   | Х                                                                              |
| CHARACTERISTICS         |                                                                                |
| Plan Area               | 8385m <sup>2</sup>                                                             |
| Storey                  | Buildings A e B: 12 Building C:<br>10 Building 3: 8                            |
| Height                  | Respectively 48, 48, 38 e 16 m                                                 |
| Main<br>Structure       | Concrete cores, steel beams and columns.                                       |
| Slabs                   | Precast formwork with cast in situ slab.                                       |
| Foundation              | Buildings A and B: concrete<br>slab on piles<br>Buildings C e D: concrete slab |