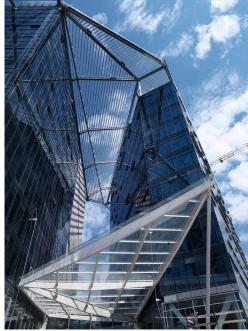

## Bologna – Municipality Headquarter

| WORK DATA               |                                                                                |
|-------------------------|--------------------------------------------------------------------------------|
| Location                | Bologna (ITA)                                                                  |
| Year                    | 2005 – 2008                                                                    |
| Owner                   | Bologna Municipality                                                           |
| Client                  | Bologna Municipality                                                           |
| Structural<br>Work cost | € 68'000'000                                                                   |
| Туре                    | New construction                                                               |
| STRUCTURAL DESIGN       |                                                                                |
| Tender                  | Х                                                                              |
| Preliminary             | Х                                                                              |
| Final                   | Х                                                                              |
| CHARACTERISTICS         |                                                                                |
| Plan Area               | 8385m <sup>2</sup>                                                             |
| Storey                  | Buildings A e B: 12 Building C:<br>10 Building 3: 8                            |
| Height                  | Respectively 48, 48, 38 e 16 m                                                 |
| Main<br>Structure       | Concrete cores, steel beams and columns.                                       |
| Slabs                   | Precast formwork with cast in situ slab.                                       |
| Foundation              | Buildings A and B: concrete<br>slab on piles<br>Buildings C e D: concrete slab |