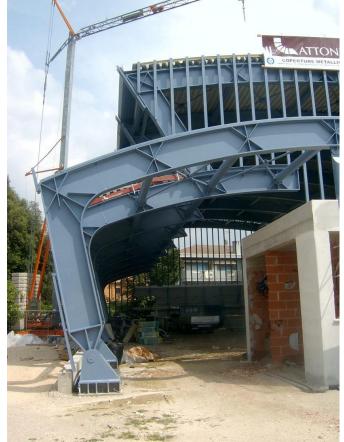

## Musile di Piave – New Gym Roof

| WORK DATA         |                                                                                         |
|-------------------|-----------------------------------------------------------------------------------------|
| Location          | Musile di Piave (ITA)                                                                   |
| Year              | 2004 - 2006                                                                             |
| Owner             | Musile di Piave Municipality                                                            |
| Client            | Interstudio                                                                             |
| Seats             | -                                                                                       |
| Work budget       | € 600'000                                                                               |
| Purpose           | School Gym                                                                              |
| STRUCTURAL DESIGN |                                                                                         |
| Tender            | X                                                                                       |
| Preliminary       | X                                                                                       |
| Final             | X                                                                                       |
| DLS               |                                                                                         |
| CHARACTERISTICS   |                                                                                         |
| Covered<br>Area   | 926m <sup>2</sup>                                                                       |
| Plan              | 37.6m x 24.624m                                                                         |
| Roof              | Planar steel frames shaped according to architectural design. Concrete slab foundation. |
| Roof Cover        | Corrugated metal sheet                                                                  |