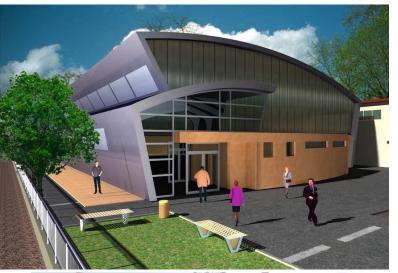

## Musile di Piave – New Gym Roof

| WORK DATA         |                                                                                         |
|-------------------|-----------------------------------------------------------------------------------------|
| Location          | Musile di Piave (ITA)                                                                   |
| Year              | 2004 - 2006                                                                             |
| Owner             | Musile di Piave Municipality                                                            |
| Client            | Interstudio                                                                             |
| Seats             | -                                                                                       |
| Work budget       | € 600'000                                                                               |
| Purpose           | School Gym                                                                              |
| STRUCTURAL DESIGN |                                                                                         |
| Tender            | X                                                                                       |
| Preliminary       | X                                                                                       |
| Final             | X                                                                                       |
| DLS               |                                                                                         |
| CHARACTERISTICS   |                                                                                         |
| Covered<br>Area   | 926m <sup>2</sup>                                                                       |
| Plan              | 37.6m x 24.624m                                                                         |
| Roof              | Planar steel frames shaped according to architectural design. Concrete slab foundation. |
| Roof Cover        | Corrugated metal sheet                                                                  |