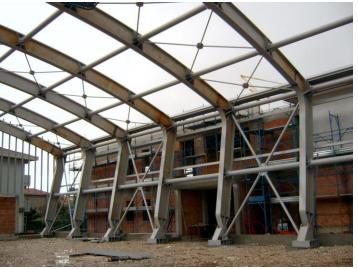

## Musile di Piave – New Gym Roof

| WORK DATA         |                                                                                         |
|-------------------|-----------------------------------------------------------------------------------------|
| Location          | Musile di Piave (ITA)                                                                   |
| Year              | 2004 - 2006                                                                             |
| Owner             | Musile di Piave Municipality                                                            |
| Client            | Interstudio                                                                             |
| Seats             | -                                                                                       |
| Work budget       | € 600'000                                                                               |
| Purpose           | School Gym                                                                              |
| STRUCTURAL DESIGN |                                                                                         |
| Tender            | X                                                                                       |
| Preliminary       | X                                                                                       |
| Final             | X                                                                                       |
| DLS               |                                                                                         |
| CHARACTERISTICS   |                                                                                         |
| Covered<br>Area   | 926m <sup>2</sup>                                                                       |
| Plan              | 37.6m x 24.624m                                                                         |
| Roof              | Planar steel frames shaped according to architectural design. Concrete slab foundation. |
| Roof Cover        | Corrugated metal sheet                                                                  |