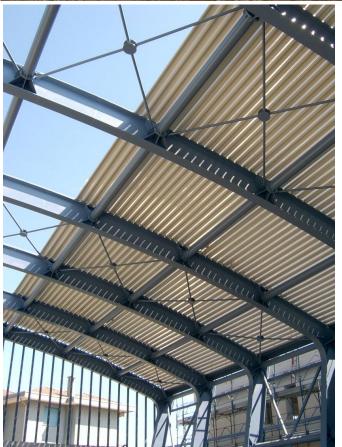

## Musile di Piave – New Gym Roof

| WORK DATA         |                                                                                         |
|-------------------|-----------------------------------------------------------------------------------------|
| Location          | Musile di Piave (ITA)                                                                   |
| Year              | 2004 - 2006                                                                             |
| Owner             | Musile di Piave Municipality                                                            |
| Client            | Interstudio                                                                             |
| Seats             | -                                                                                       |
| Work budget       | € 600'000                                                                               |
| Purpose           | School Gym                                                                              |
| STRUCTURAL DESIGN |                                                                                         |
| Tender            | X                                                                                       |
| Preliminary       | X                                                                                       |
| Final             | X                                                                                       |
| DLS               |                                                                                         |
| CHARACTERISTICS   |                                                                                         |
| Covered<br>Area   | 926m <sup>2</sup>                                                                       |
| Plan              | 37.6m x 24.624m                                                                         |
| Roof              | Planar steel frames shaped according to architectural design. Concrete slab foundation. |
| Roof Cover        | Corrugated metal sheet                                                                  |