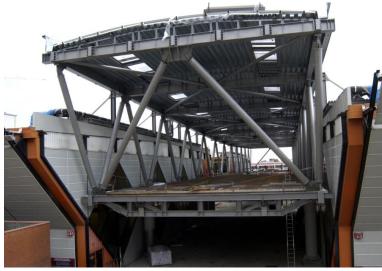

## Bologna – Exhibition Halls 21 and 24 connection

| WORK DATA               |                                                                                       |
|-------------------------|---------------------------------------------------------------------------------------|
| Location                | Bologna (ITA)                                                                         |
| Year                    | 2004 - 2005                                                                           |
| Owner                   | Finanziaria Bologna<br>Metropolitana                                                  |
| Client                  | Finanziaria Bologna<br>Metropolitana                                                  |
| Structural<br>Work cost | € 4'000'000                                                                           |
| Туре                    | Exhibition Halls connection                                                           |
| STRUCTURAL DESIGN       |                                                                                       |
| Tender                  | Х                                                                                     |
| Preliminary             | Х                                                                                     |
| Final                   | Х                                                                                     |
| CHARACTERISTICS         |                                                                                       |
| Covered<br>Area         | 1'188m²                                                                               |
| Plan                    | 88.0m x 13.50m                                                                        |
| Floors                  | Slbab at +6.00m level - Roof                                                          |
| Steel<br>structures     | Two longitudinal steel truss<br>supported by 4+4 steel<br>columns filled by concrete. |
| Concrete<br>structures  | Concrete plynths on piles.                                                            |