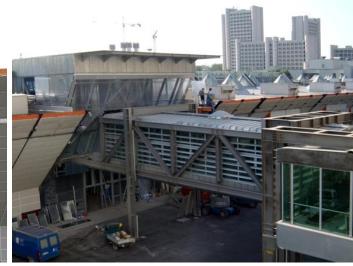

## Bologna – Exhibition Halls 21 and 24 connection

| WORK DATA               |                                                                                       |
|-------------------------|---------------------------------------------------------------------------------------|
| Location                | Bologna (ITA)                                                                         |
| Year                    | 2004 - 2005                                                                           |
| Owner                   | Finanziaria Bologna<br>Metropolitana                                                  |
| Client                  | Finanziaria Bologna<br>Metropolitana                                                  |
| Structural<br>Work cost | € 4'000'000                                                                           |
| Туре                    | Exhibition Halls connection                                                           |
| STRUCTURAL DESIGN       |                                                                                       |
| Tender                  | Х                                                                                     |
| Preliminary             | Х                                                                                     |
| Final                   | Х                                                                                     |
| CHARACTERISTICS         |                                                                                       |
| Covered<br>Area         | 1'188m²                                                                               |
| Plan                    | 88.0m x 13.50m                                                                        |
| Floors                  | Slbab at +6.00m level - Roof                                                          |
| Steel<br>structures     | Two longitudinal steel truss<br>supported by 4+4 steel<br>columns filled by concrete. |
| Concrete<br>structures  | Concrete plynths on piles.                                                            |