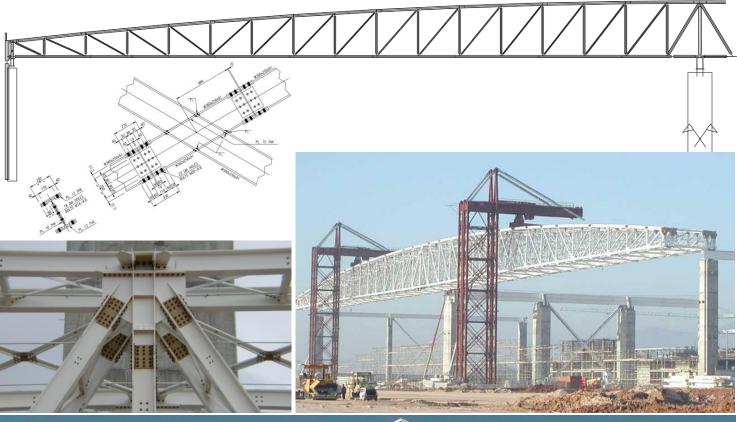

## Athens – Olympic Airways Hangar

|                          | structures                                                                         |
|--------------------------|------------------------------------------------------------------------------------|
| WORK DATA                |                                                                                    |
| Location                 | Athens (GRC)                                                                       |
| Year                     | 2000 - 2001                                                                        |
| Owner                    | Olympic Airways                                                                    |
| Client                   | Tecnodomiki                                                                        |
| Structural<br>Work cost  | € 20'000'000                                                                       |
| Туре                     | Airport Hangar                                                                     |
| STRUCTURAL DESIGN        |                                                                                    |
| Tender                   | Х                                                                                  |
| Preliminary              | Х                                                                                  |
| Final                    | Х                                                                                  |
| CHARACTERISTICS          |                                                                                    |
| Covered<br>Area          | 25'500m <sup>2</sup>                                                               |
| Plan                     | 85m x 300m                                                                         |
| Floors                   | 1                                                                                  |
| Steel<br>structures      | 10 roof steel trusses 300m<br>length and trasversal<br>rectangular steel box beams |
| Concrete structures      | Rectangular concrete columns.                                                      |
| Additional<br>Structures | -                                                                                  |