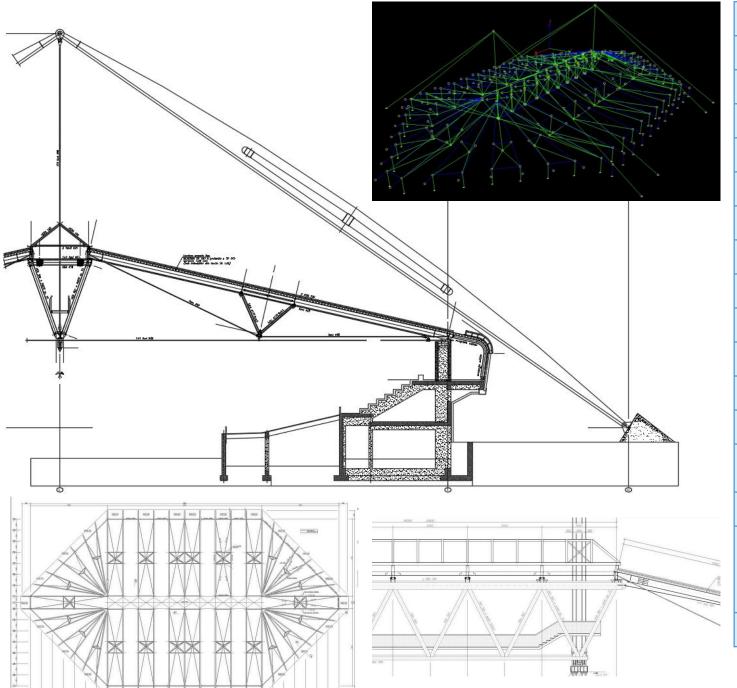

## Treviso – Velodrome

| WORK DATA         |                                                                                                       |
|-------------------|-------------------------------------------------------------------------------------------------------|
| Location          | Treviso (ITA)                                                                                         |
| Year              | 1999                                                                                                  |
| Owner             | CONI                                                                                                  |
| Client            | CONI                                                                                                  |
| Seats             | 6'000                                                                                                 |
| Work budget       | € 10'330'000                                                                                          |
| Purpose           | Velodrome                                                                                             |
| STRUCTURAL DESIGN |                                                                                                       |
| Tender            | X                                                                                                     |
| Preliminary       | X                                                                                                     |
| Final             | X                                                                                                     |
| CHARACTERISTICS   |                                                                                                       |
| Covered<br>Area   | 8'050m <sup>2</sup>                                                                                   |
| Plan              | 125m x 64.40m                                                                                         |
| Roof              | Longitudinal spatial steel truss hanged by two pylons and a transversal system of reinforced trusses. |
| Roof Cover        | Corrugated metal sheet                                                                                |