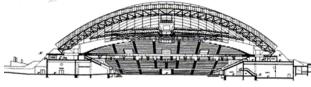

## Pesaro – Adriatic Arena

|                   | structures                                                                                                                                  |
|-------------------|---------------------------------------------------------------------------------------------------------------------------------------------|
| WORK DATA         |                                                                                                                                             |
| Location          | Pesaro (ITA)                                                                                                                                |
| Year              | 1997 - 1999                                                                                                                                 |
| Owner             | Pesaro Municipality                                                                                                                         |
| Client            | Pesaro Municipality                                                                                                                         |
| Seats             | 10'323                                                                                                                                      |
| Work budget       | € 22'210'000                                                                                                                                |
| Purpose           | Multipurpose (sports and concerts)                                                                                                          |
| STRUCTURAL DESIGN |                                                                                                                                             |
| Tender            | X                                                                                                                                           |
| Preliminary       | X                                                                                                                                           |
| Final             | X                                                                                                                                           |
| CHARACTERISTICS   |                                                                                                                                             |
| Covered<br>Area   | 12'000m <sup>2</sup>                                                                                                                        |
| Plan              | 120.0m x 105.2m                                                                                                                             |
| Roof              | Central spatial truss steel arch. Transversal beams made by 2 arches with the same radius. Stabilizing cables at the extrados of the beams. |
| Roof Cover        | Corrugated metal sheet and prestressed membrane.                                                                                            |