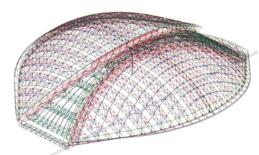

## Pesaro – Adriatic Arena

|                   | structures                                                                                                                                  |
|-------------------|---------------------------------------------------------------------------------------------------------------------------------------------|
| WORK DATA         |                                                                                                                                             |
| Location          | Pesaro (ITA)                                                                                                                                |
| Year              | 1997 - 1999                                                                                                                                 |
| Owner             | Pesaro Municipality                                                                                                                         |
| Client            | Pesaro Municipality                                                                                                                         |
| Seats             | 10'323                                                                                                                                      |
| Work budget       | € 22'210'000                                                                                                                                |
| Purpose           | Multipurpose (sports and concerts)                                                                                                          |
| STRUCTURAL DESIGN |                                                                                                                                             |
| Tender            | X                                                                                                                                           |
| Preliminary       | X                                                                                                                                           |
| Final             | X                                                                                                                                           |
| CHARACTERISTICS   |                                                                                                                                             |
| Covered<br>Area   | 12'000m <sup>2</sup>                                                                                                                        |
| Plan              | 120.0m x 105.2m                                                                                                                             |
| Roof              | Central spatial truss steel arch. Transversal beams made by 2 arches with the same radius. Stabilizing cables at the extrados of the beams. |
| Roof Cover        | Corrugated metal sheet and prestressed membrane.                                                                                            |