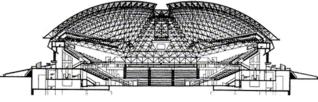

## Pesaro – Adriatic Arena

|                   | structures                                                                                                                                  |
|-------------------|---------------------------------------------------------------------------------------------------------------------------------------------|
| WORK DATA         |                                                                                                                                             |
| Location          | Pesaro (ITA)                                                                                                                                |
| Year              | 1997 - 1999                                                                                                                                 |
| Owner             | Pesaro Municipality                                                                                                                         |
| Client            | Pesaro Municipality                                                                                                                         |
| Seats             | 10'323                                                                                                                                      |
| Work budget       | € 22'210'000                                                                                                                                |
| Purpose           | Multipurpose (sports and concerts)                                                                                                          |
| STRUCTURAL DESIGN |                                                                                                                                             |
| Tender            | X                                                                                                                                           |
| Preliminary       | X                                                                                                                                           |
| Final             | X                                                                                                                                           |
| CHARACTERISTICS   |                                                                                                                                             |
| Covered<br>Area   | 12'000m <sup>2</sup>                                                                                                                        |
| Plan              | 120.0m x 105.2m                                                                                                                             |
| Roof              | Central spatial truss steel arch. Transversal beams made by 2 arches with the same radius. Stabilizing cables at the extrados of the beams. |
| Roof Cover        | Corrugated metal sheet and prestressed membrane.                                                                                            |