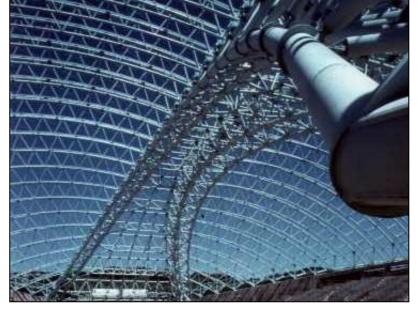

## Pesaro – Adriatic Arena

|                   | structures                                                                                                                                  |
|-------------------|---------------------------------------------------------------------------------------------------------------------------------------------|
| WORK DATA         |                                                                                                                                             |
| Location          | Pesaro (ITA)                                                                                                                                |
| Year              | 1997 - 1999                                                                                                                                 |
| Owner             | Pesaro Municipality                                                                                                                         |
| Client            | Pesaro Municipality                                                                                                                         |
| Seats             | 10'323                                                                                                                                      |
| Work budget       | € 22'210'000                                                                                                                                |
| Purpose           | Multipurpose (sports and concerts)                                                                                                          |
| STRUCTURAL DESIGN |                                                                                                                                             |
| Tender            | X                                                                                                                                           |
| Preliminary       | X                                                                                                                                           |
| Final             | X                                                                                                                                           |
| CHARACTERISTICS   |                                                                                                                                             |
| Covered<br>Area   | 12'000m <sup>2</sup>                                                                                                                        |
| Plan              | 120.0m x 105.2m                                                                                                                             |
| Roof              | Central spatial truss steel arch. Transversal beams made by 2 arches with the same radius. Stabilizing cables at the extrados of the beams. |
| Roof Cover        | Corrugated metal sheet and prestressed membrane.                                                                                            |