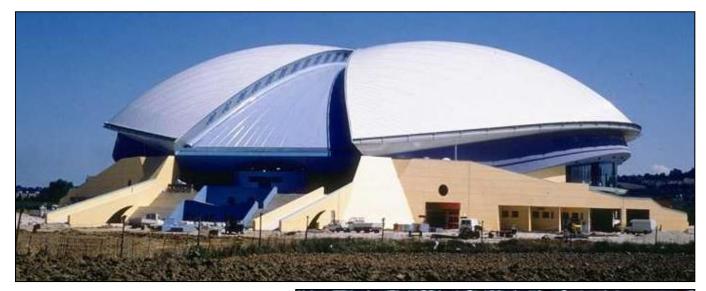

## Pesaro – Adriatic Arena

|                   | structures                                                                                                                                  |
|-------------------|---------------------------------------------------------------------------------------------------------------------------------------------|
| WORK DATA         |                                                                                                                                             |
| Location          | Pesaro (ITA)                                                                                                                                |
| Year              | 1997 - 1999                                                                                                                                 |
| Owner             | Pesaro Municipality                                                                                                                         |
| Client            | Pesaro Municipality                                                                                                                         |
| Seats             | 10'323                                                                                                                                      |
| Work budget       | € 22'210'000                                                                                                                                |
| Purpose           | Multipurpose (sports and concerts)                                                                                                          |
| STRUCTURAL DESIGN |                                                                                                                                             |
| Tender            | X                                                                                                                                           |
| Preliminary       | X                                                                                                                                           |
| Final             | X                                                                                                                                           |
| CHARACTERISTICS   |                                                                                                                                             |
| Covered<br>Area   | 12'000m <sup>2</sup>                                                                                                                        |
| Plan              | 120.0m x 105.2m                                                                                                                             |
| Roof              | Central spatial truss steel arch. Transversal beams made by 2 arches with the same radius. Stabilizing cables at the extrados of the beams. |
| Roof Cover        | Corrugated metal sheet and prestressed membrane.                                                                                            |