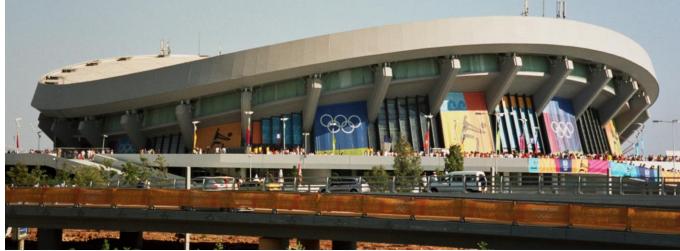

## Athens – Peace and Friendship Stadium

| WORK DATA         |                                                                                                                             |
|-------------------|-----------------------------------------------------------------------------------------------------------------------------|
| Location          | Athens (GRC)                                                                                                                |
| Year              | 1983 - 1987                                                                                                                 |
| Owner             | Greek Governement                                                                                                           |
| Client            | Athletic General Secretary                                                                                                  |
| Seats             | 15'000                                                                                                                      |
| Work budget       | € 3'000'000                                                                                                                 |
| Purpose           | Sport Arena                                                                                                                 |
| STRUCTURAL DESIGN |                                                                                                                             |
| Tender            | Х                                                                                                                           |
| Preliminary       | Х                                                                                                                           |
| Final             | Х                                                                                                                           |
| CHARACTERISTICS   |                                                                                                                             |
| Covered<br>Area   | 10'207m <sup>2</sup>                                                                                                        |
| Plan              | Circle with 114m diameter                                                                                                   |
| Roof              | Cable net with orthogonal<br>mesh and saddle surface with<br>a total negative curvature and<br>a prestressed concrete ring. |
| Roof Cover        | Membrane                                                                                                                    |
|                   |                                                                                                                             |