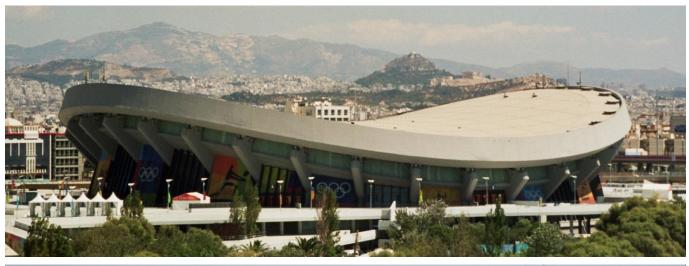

## Athens – Peace and Friendship Stadium

| WORK DATA         |                                                                                                                             |
|-------------------|-----------------------------------------------------------------------------------------------------------------------------|
| Location          | Athens (GRC)                                                                                                                |
| Year              | 1983 - 1987                                                                                                                 |
| Owner             | Greek Governement                                                                                                           |
| Client            | Athletic General Secretary                                                                                                  |
| Seats             | 15'000                                                                                                                      |
| Work budget       | € 3'000'000                                                                                                                 |
| Purpose           | Sport Arena                                                                                                                 |
| STRUCTURAL DESIGN |                                                                                                                             |
| Tender            | Х                                                                                                                           |
| Preliminary       | Х                                                                                                                           |
| Final             | Х                                                                                                                           |
| CHARACTERISTICS   |                                                                                                                             |
| Covered<br>Area   | 10'207m <sup>2</sup>                                                                                                        |
| Plan              | Circle with 114m diameter                                                                                                   |
| Roof              | Cable net with orthogonal<br>mesh and saddle surface with<br>a total negative curvature and<br>a prestressed concrete ring. |
| Roof Cover        | Membrane                                                                                                                    |
|                   |                                                                                                                             |