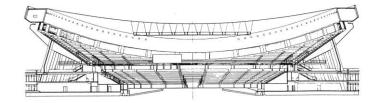

## Athens – Peace and Friendship Stadium

| WORK DATA         |                                                                                                                             |
|-------------------|-----------------------------------------------------------------------------------------------------------------------------|
| Location          | Athens (GRC)                                                                                                                |
| Year              | 1983 - 1987                                                                                                                 |
| Owner             | Greek Governement                                                                                                           |
| Client            | Athletic General Secretary                                                                                                  |
| Seats             | 15'000                                                                                                                      |
| Work budget       | € 3'000'000                                                                                                                 |
| Purpose           | Sport Arena                                                                                                                 |
| STRUCTURAL DESIGN |                                                                                                                             |
| Tender            | Х                                                                                                                           |
| Preliminary       | Х                                                                                                                           |
| Final             | Х                                                                                                                           |
| CHARACTERISTICS   |                                                                                                                             |
| Covered<br>Area   | 10'207m <sup>2</sup>                                                                                                        |
| Plan              | Circle with 114m diameter                                                                                                   |
| Roof              | Cable net with orthogonal<br>mesh and saddle surface with<br>a total negative curvature and<br>a prestressed concrete ring. |
| Roof Cover        | Membrane                                                                                                                    |
|                   |                                                                                                                             |