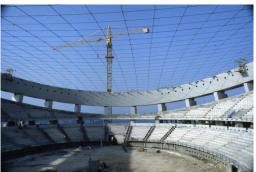

## Athens – Peace and Friendship Stadium

| WORK DATA         |                                                                                                                             |
|-------------------|-----------------------------------------------------------------------------------------------------------------------------|
| Location          | Athens (GRC)                                                                                                                |
| Year              | 1983 - 1987                                                                                                                 |
| Owner             | Greek Governement                                                                                                           |
| Client            | Athletic General Secretary                                                                                                  |
| Seats             | 15'000                                                                                                                      |
| Work budget       | € 3'000'000                                                                                                                 |
| Purpose           | Sport Arena                                                                                                                 |
| STRUCTURAL DESIGN |                                                                                                                             |
| Tender            | Х                                                                                                                           |
| Preliminary       | Х                                                                                                                           |
| Final             | Х                                                                                                                           |
| CHARACTERISTICS   |                                                                                                                             |
| Covered<br>Area   | 10'207m <sup>2</sup>                                                                                                        |
| Plan              | Circle with 114m diameter                                                                                                   |
| Roof              | Cable net with orthogonal<br>mesh and saddle surface with<br>a total negative curvature and<br>a prestressed concrete ring. |
| Roof Cover        | Membrane                                                                                                                    |
|                   |                                                                                                                             |